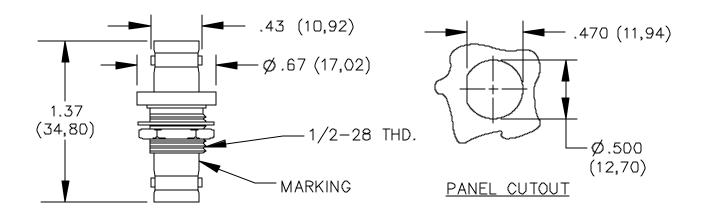

#### **FEATURES:**

- Mounts in panels up to .175 (4,45) thick.
- BNC shell body isolated from threaded flange.

### **MATERIALS:**

Body – Brass, Tarnish Resistant Plating, Center Contact: Gold Plated Beryllium Copper Dielectric: PTFE Center Contact – Gold Plated Marking: "Pomona 3846"

### **RATINGS:**

Operating Voltage: Inner Conductor/Shield: 500VRMS Max. Operating Temperature: -65°C to +165°C Nominal Impedance: 50 Ohms