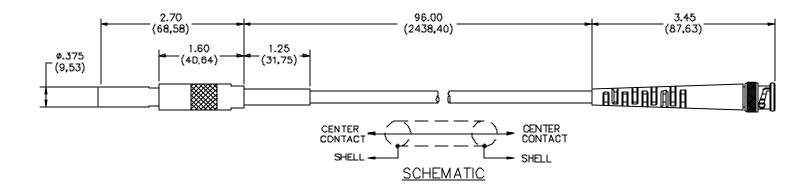

## **ORDERING INFORMATION:** Model 6516-96

Standard Length: 96" (243 cm)

All dimensions are in inches. Tolerances (except noted):  $.xx = \pm .02$ " (,51 mm),  $.xxx = \pm .005$ " (,127 mm). All specifications are to the latest revisions. Specifications are subject to change without notice. Registered trademarks are the property of their respective companies. Made in USA