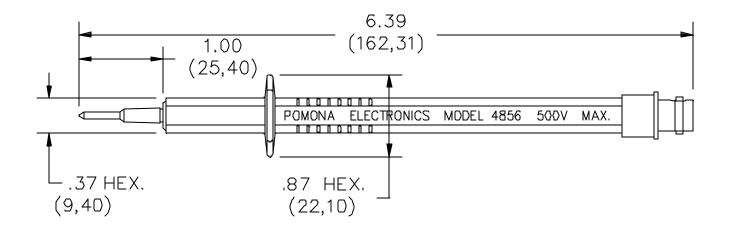

## Model 4856 Large Test Probe To BNC Female

## **FEATURES:**

• Shield extends to within 1.5" of the probe tip

• BNC center contact is connected to the .080" diameter probe tip

## **MATERIALS:**

Connector: 1st end: Pin Tip, Brass

Finish: Nickel plated

Insulation: Nylon molded to probe tip and BNC

Marking: POMONA ELECTRONICS MODEL 4856 500V Max.

Connector: 2<sup>nd</sup> end: BNC female

## **RATINGS:**

Operating Temperature: +80°C (+176°F) Max.

Operating Voltage: 500 VRMS Max.

ORDERING INFORMATION: Model 4856-\*

\*Standard Colors: -0 Black, -2 Red

All dimensions are in inches. Tolerances (except noted):  $.xx = \pm .02$ " (,51 mm),  $.xxx = \pm .005$ " (,127 mm). All specifications are to the latest revisions. Specifications are subject to change without notice. Registered trademarks are the property of their respective companies. Made in USA